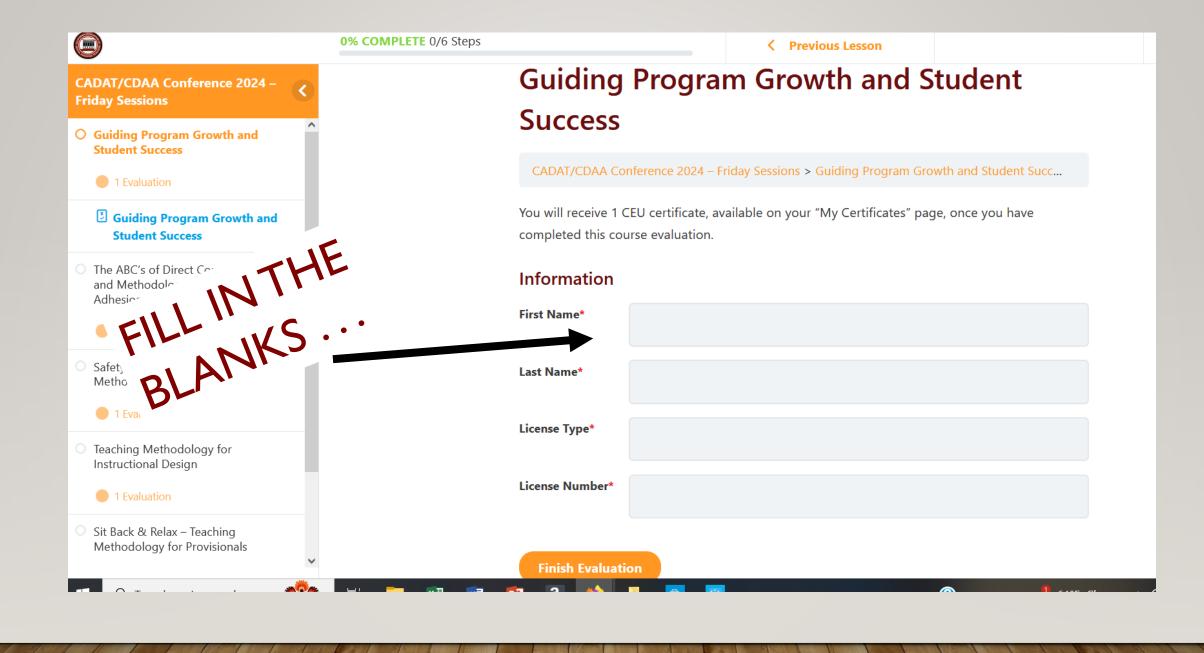

#### **Guiding Program Growth and Student** Success

CADAT/CDAA Conference 2024 – Friday Sessions > Guiding Program Growth and Student Succ...

You will receive 1 CEU certificate, available on your "My Certificates" page, once you have completed this course evaluation.