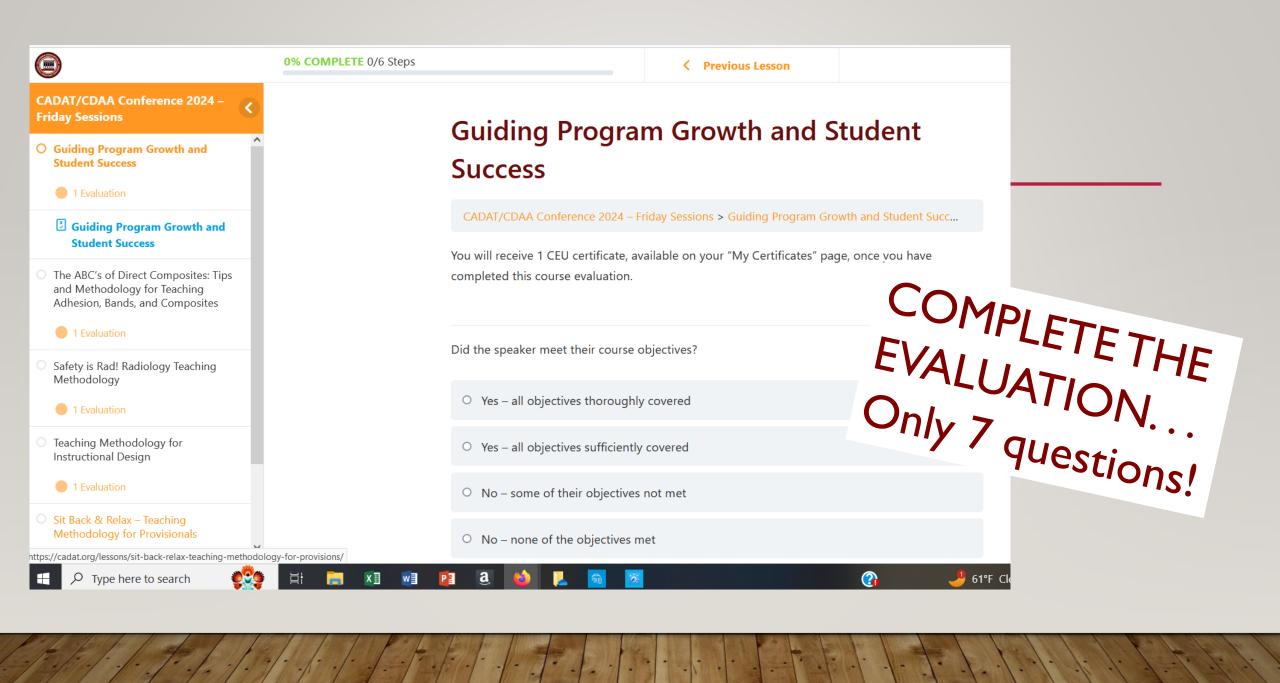

#### **Guiding Program Growth and Student** Success

CADAT/CDAA Conference 2024 – Friday Sessions > Guiding Program Growth and Student Succ...

You will receive 1 CEU certificate, available on your "My Certificates" page, once you have completed this course evaluation.