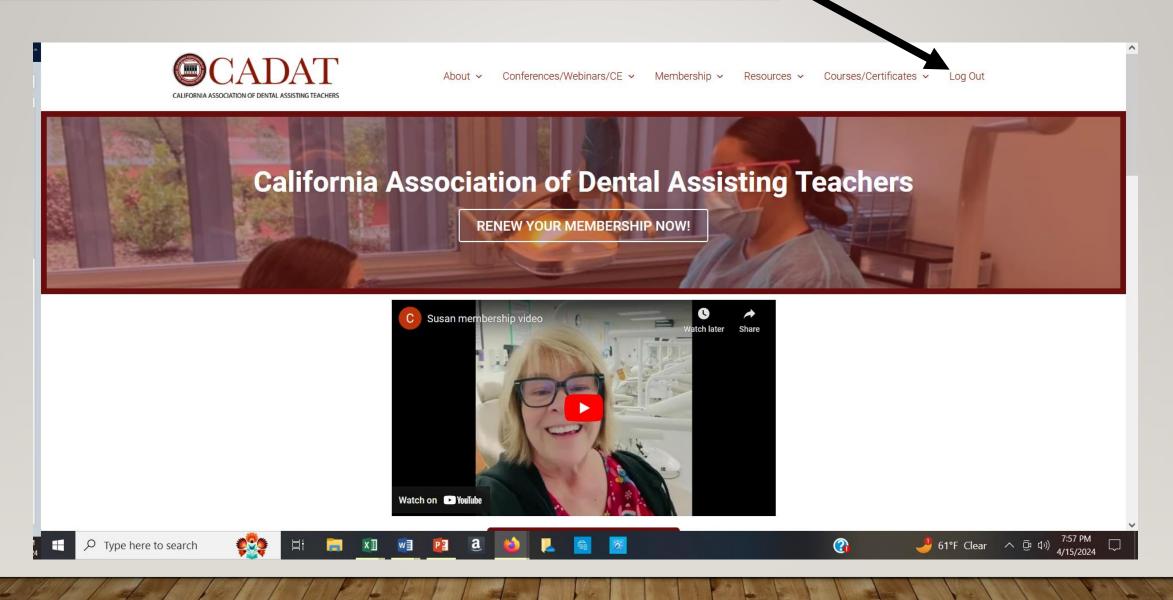

## ONCE YOU ARE LOGGED IN, IT WILL NOW SAY

#### HOVER OVER "COURSES/CERTIFICATES" AND CLICK AGAIN

By the way ...

If a course has a handout you can access it here ...