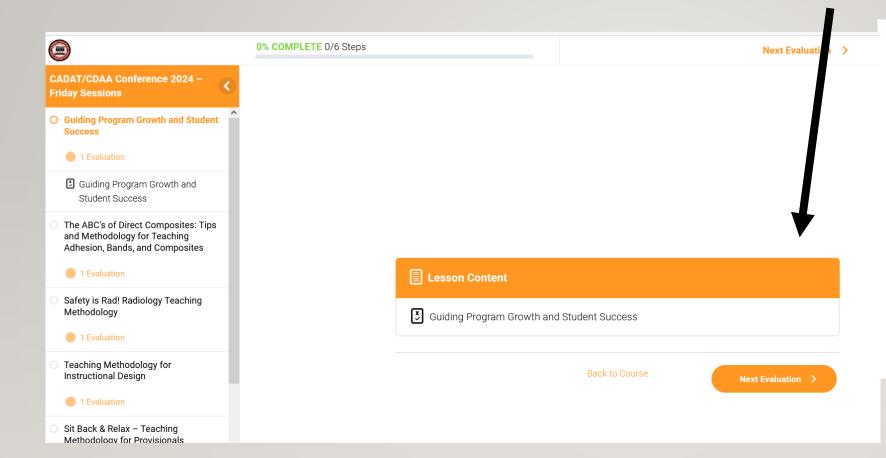

#### CLICK ON THE LESSON/COURSETITLE ...

# IF YOU ARE COMPLETING AS WE GO ... JUST WE GO TINUE TO CONTINUE TO NEXT COURSE ....