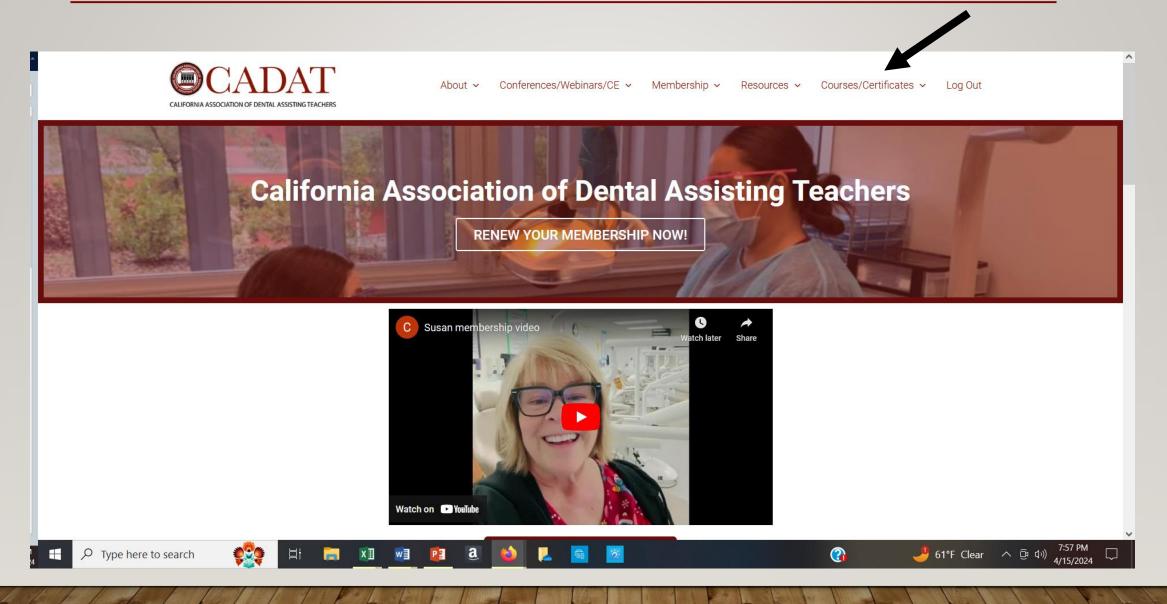

#### HOVER OVER "COURSES/CERTIFICATES" AND CLICK AGAIN

By the way ...

If a course has a handout you can access it here ...