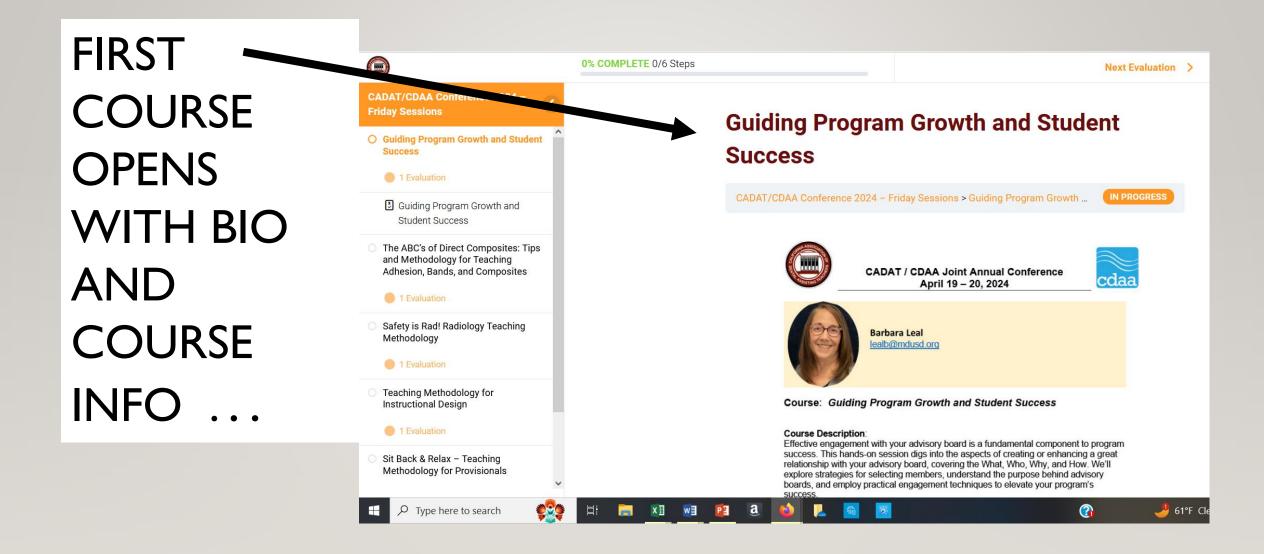

AFTER THE COURSE, SCROLL TO THE BOTTOM OF THE PAGE ...

#### CLICK ON THE LESSON/COURSETITLE ...