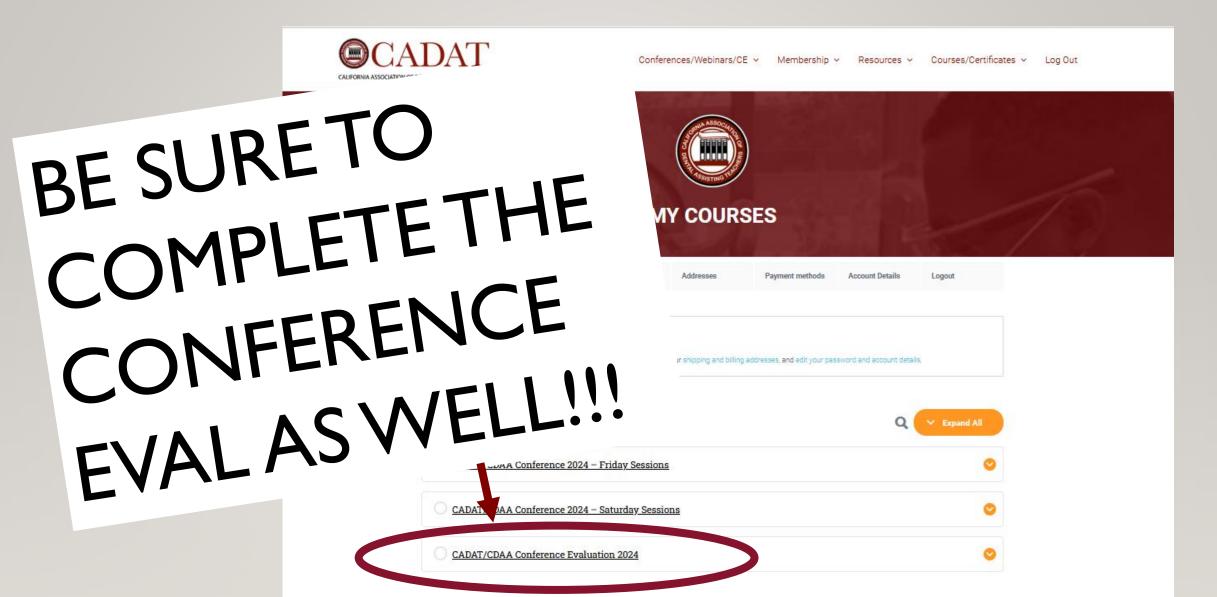

# DEADLINE... April 28th

Will NOT be able to get certificates after 4/28/24

- Will NOT be able to get certificates after 4/28/24
- •BEST PRACTICE ...

## Complete surveys immediately after each course

- Will NOT be able to get certificates after 4/28/24
- Complete surveys immediately after each course

ITS EASY

# DEADLINE... April 28th

- Will NOT be able to get certificates after 4/28/24
- •BEST PRACTICE ... Complete surveys immediately after each course