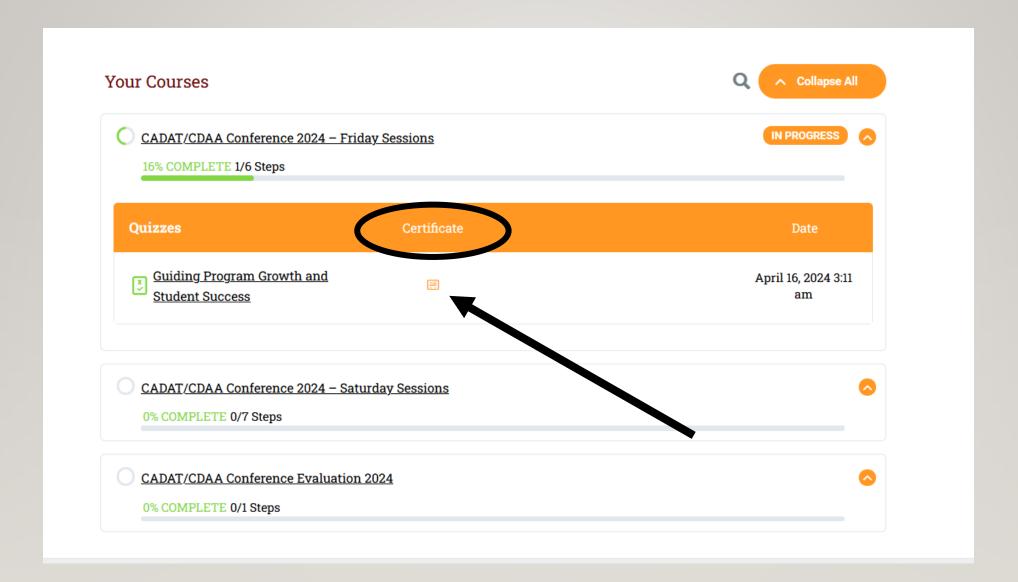

#### **Guiding Program Growth and Student** Success

CADAT/CDAA Conference 2024 – Friday Sessions > Guiding Program Growth and Student Succ...

You will receive 1 CEU certificate, available on your "My Certificates" page, once you have completed this course evaluation.

#### Results

**Click Here to Continue** 

Sit Back & Relax - Teaching Methodology for Provisionals

CADAT/CDA

Type here to search

Earnings upcomi

#### LATER WHEN YOU GET HOME ... GO BACK IN ...

CALIFORNIA ASSOCIATION OF DENTAL ASSISTING TEACHERS

This certifies that