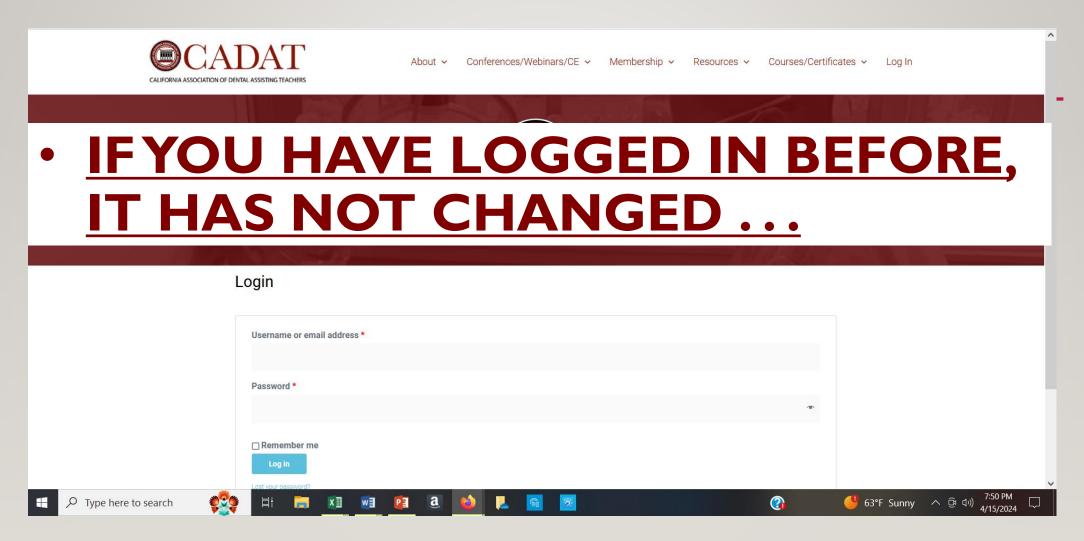

# HOW TO GET YOUR CE UNITS

# DEADLINE... April 28th



Will NOT be able to get certificates after 4/28/24



- Will NOT be able to get certificates after 4/28/24
- •BEST PRACTICE ...

## Complete surveys immediately after each course



- Will NOT be able to get certificates after 4/28/24
- Complete surveys immediately after each course

ITS EASY

### WWW.CADAT.ORG



#### HOVER OVER "COURSES/CERTIFICATES" AND CLICK



## LOG IN ...





## ONCE YOU ARE LOGGED IN, IT WILL NOW SAY



#### HOVER OVER "COURSES/CERTIFICATES" AND CLICK AGAIN







By the way ...

If a course has a handout you can access it here ...

# The ABC's of Direct Composites: Tips and Methodology for Teaching Adhesion, Bands, and Composites

CADAT/CDAA Conference 2024 - Friday Sessions > The ABC's of Direct Comp...

IN PROGRESS



Click Here for Course Handout



CADAT / CDAA Joint Annual Conference April 19 – 20, 2024





Theresa Groody, DHSc, EFDA, CDA terrigroody@gmail.com www.theresagroodypresents.com

Course: The ABCs of Direct Composites: Tips and Methodology for Teaching Adhesion, Bands, and Composites

#### Course Description:

Created for didactic and preclinical instruction to all levels of dental assistants and EFDAs, this interactive le