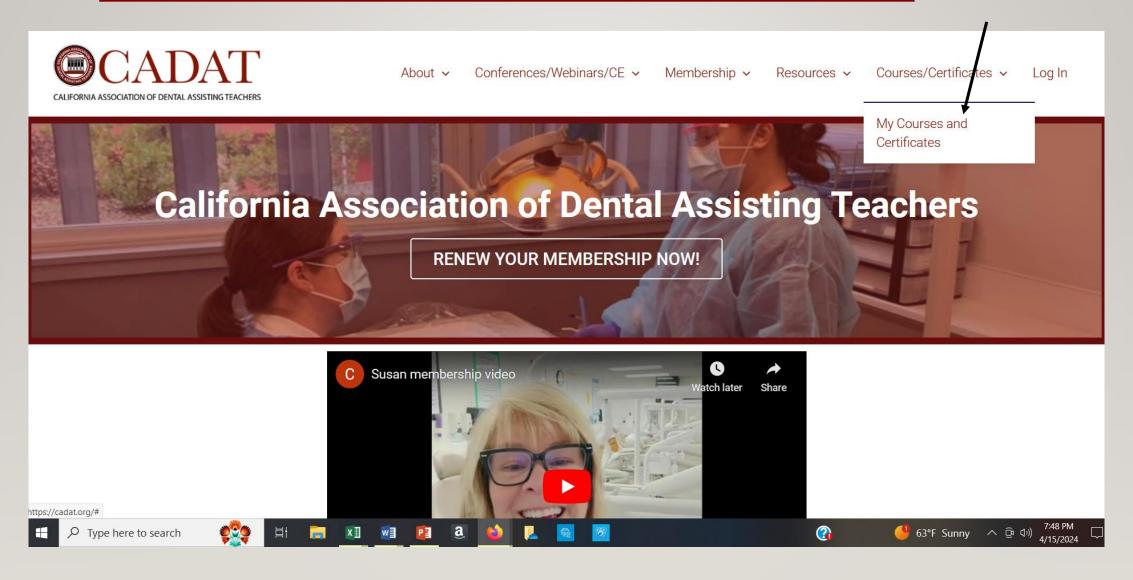

#### HOVER OVER "COURSES/CERTIFICATES" AND CLICK

## LOG IN ...

## ONCE YOU ARE LOGGED IN, IT WILL NOW SAY

#### HOVER OVER "COURSES/CERTIFICATES" AND CLICK AGAIN

By the way ...

If a course has a handout you can access it here ...