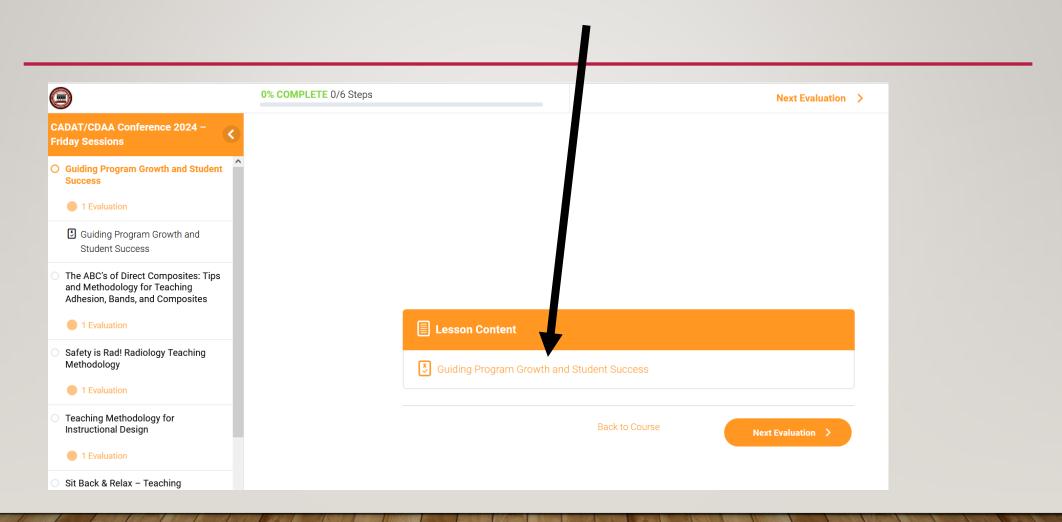

#### CLICK ON THE LESSON/COURSETITLE ...

# IF YOU ARE COMPLETING AS WE GO ... JUST WE GO TINUE TO CONTINUE TO NEXT COURSE ....