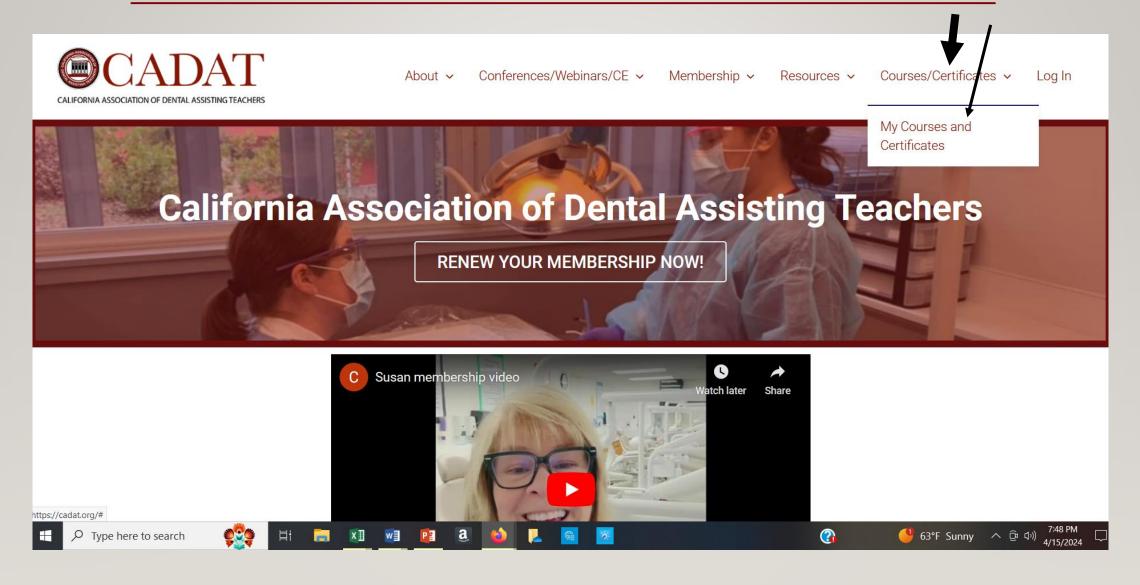

# HOW TO GET YOUR CE UNITS

# DEADLINE... April 28th



Will NOT be able to get certificates after 4/28/24



- Will NOT be able to get certificates after 4/28/24
- •BEST PRACTICE ...

## Complete surveys immediately after each course



- Will NOT be able to get certificates after 4/28/24
- Complete surveys immediately after each course

ITS EASY

### WWW.CADAT.ORG



#### HOVER OVER "COURSES/CERTIFICATES" AND CLICK



## LOG IN ...





## ONCE YOU ARE LOGGED IN, IT WILL NOW SAY



#### HOVER OVER "COURSES/CERTIFICATES" AND CLICK AGAIN







By the way ...

If a course has a handout you can access it here ...

# The ABC's of Direct Composites: Tips and Methodology for Teaching Adhesion, Bands, and Composites

CADAT/CDAA Conference 2024 - Friday Sessions > The ABC's of Direct Comp...

IN PROGRESS



Click Here for Course Handout



CADAT / CDAA Joint Annual Conference April 19 – 20, 2024





Theresa Groody, DHSc, EFDA, CDA terrigroody@gmail.com www.theresagroodypresents.com

Course: The ABCs of Direct Composites: Tips and Methodology for Teaching Adhesion, Bands, and Composites

#### Course Description:

Created for didactic and preclinical instruction to all levels of dental assistants and EFDAs, th