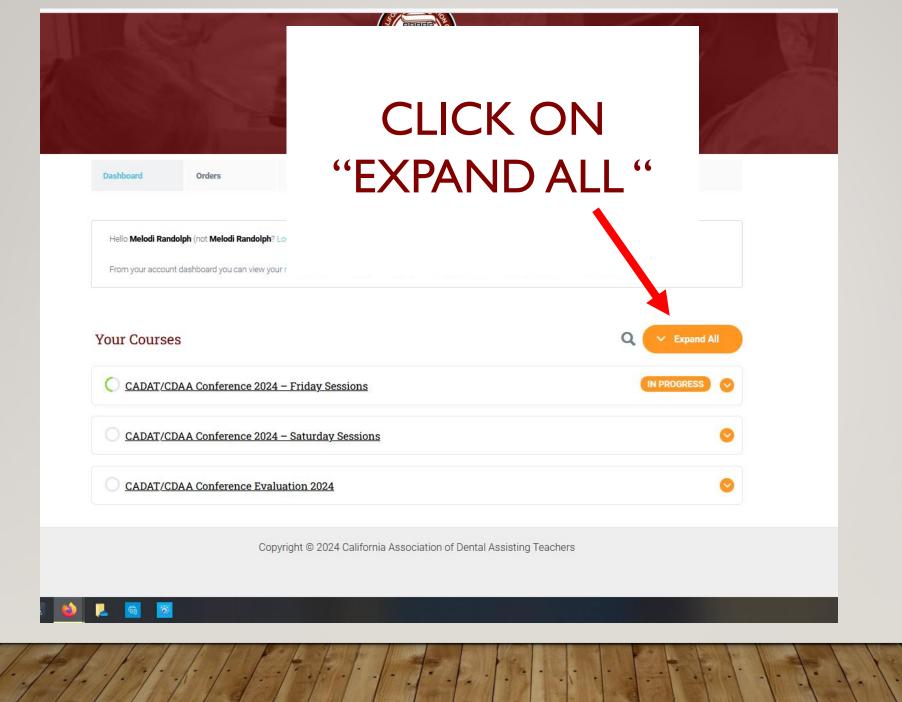

AFTER THE COURSE, SCROLL TO THE BOTTOM OF THE PAGE ...

#### CLICK ON THE LESSON/COURSETITLE ...

# IF YOU ARE COMPLETING AS WE GO ... JUST WE GO TINUE TO CONTINUE TO NEXT COURSE ....