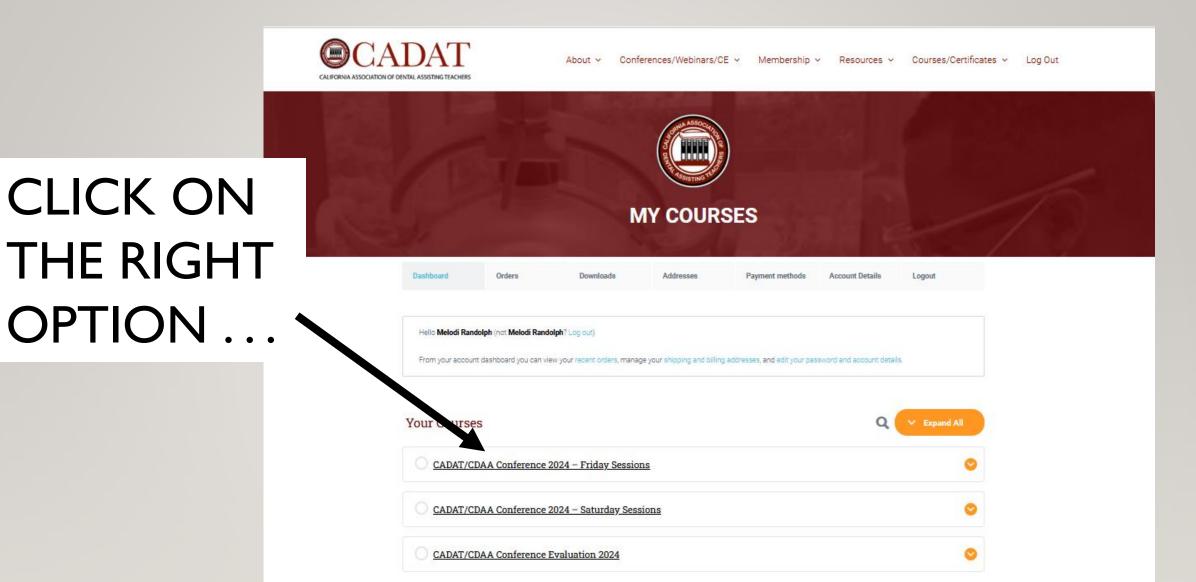

#### HOVER OVER "COURSES/CERTIFICATES" AND CLICK

## LOG IN ...

## ONCE YOU ARE LOGGED IN, IT WILL NOW SAY